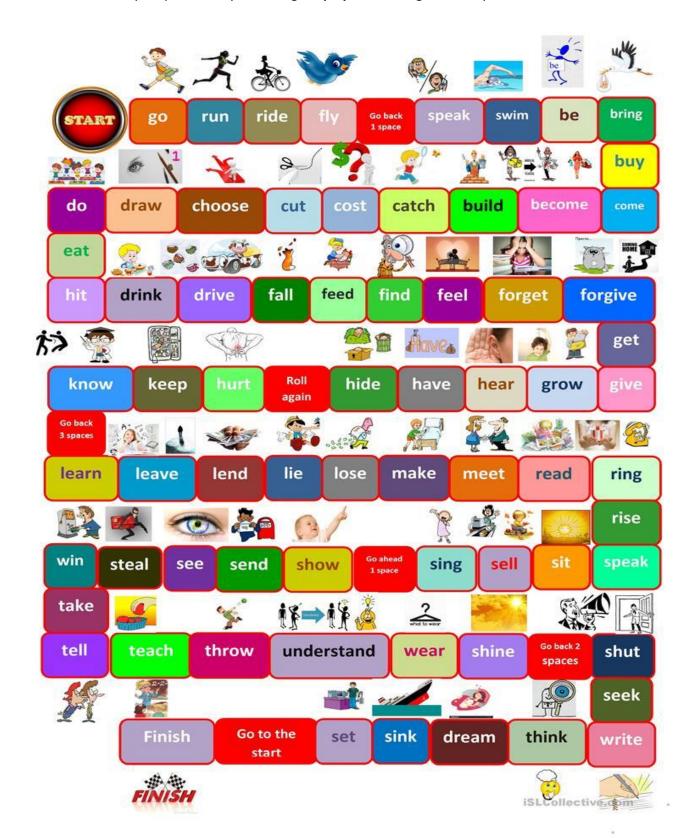

2. Ask your parents or your siblings to **play** this board game with you!

3. Now, you should complete the table **WITHOUT** looking at your notebook. DON'T CHEAT! ©

| INFINITIVE | PAST SIMPLE | PAST PARTICIPLE | MEANING   |
|------------|-------------|-----------------|-----------|
|            |             | PUT             |           |
|            | KNEW        |                 |           |
| FEEL       |             |                 |           |
|            |             |                 |           |
|            |             |                 | COMENÇAR  |
| GO         |             |                 |           |
|            |             |                 |           |
|            |             | LEFT            |           |
|            |             |                 | TRENCAR   |
|            | ATE         |                 |           |
|            | AIL         |                 |           |
|            | HIT         |                 |           |
|            |             |                 | CONSTRUIR |
|            |             |                 |           |
|            | BROUGHT     |                 |           |
| GIVE       |             |                 |           |
|            |             |                 |           |
|            |             |                 |           |